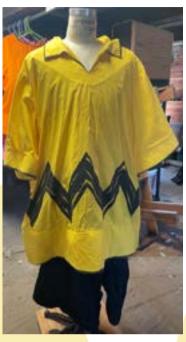

# Costumes

Linus Van Pelt

(1) Red t-shirt with black horizontal pinstripes

**Charlie Brown** 

- (1) Yellow t-shirt with black zigzag stripe
- (1) Pair black shorts with elastic waist

Schroeder

(1) Purple t-shirt with black horizontal stripes