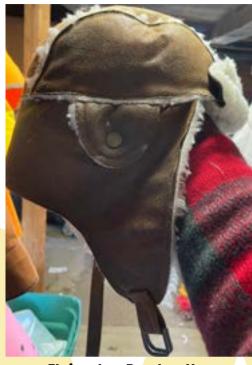

# Costumes (additional)

Flying Ace Bomber Hat

(1) Brown fur-lined bomber hat with fastener buckle

**Snoopy Noses** 

(2) Black silicone noses

**Snoopy's Shoes** 

(1) Pair men's size 10 white slip-on shoes with rubber soles