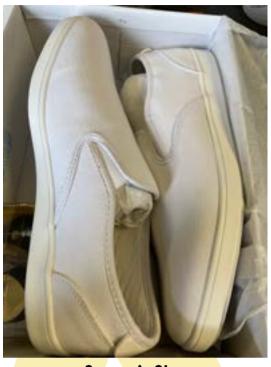

# Costumes (additional)

Flying Ace Bomber Hat

(1) Brown fur-lined bomber hat with fastener buckle

**Snoopy Noses** 

(2) Black silicone noses

**Snoopy's Shoes** 

(1) Pair men's size 10 white slip-on shoes with rubber soles