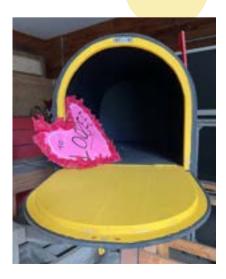

#### Mailbox

64 inches tall
~20 inches from front to back
Flag is functional
Magnet closure
Anchored on plywood platform with 4
small rotating casters
\*Does not include Valentine