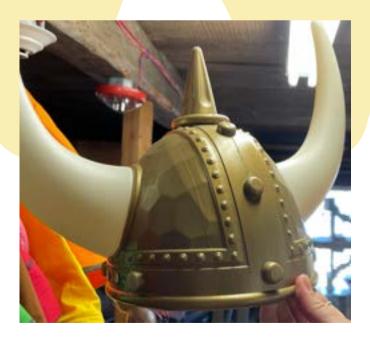

ink dress with black polka-dots and collar



**Lucy Van Pelt** 

(1) Blue dress with black detailing and ruffled collar

### Costumes



**Peppermint Patty** 

- (1) Green collared shirt with vertical black pinstripes
- (1) Pair blue shorts with elastic waist



Marcy

(1) Orange t-shirt with black piping



**Shermy** 

(1) Brown collared button-down shirt with black piping



**Pigpen** 

- [1] Red t-shirt with black piping
- (1) Pair dark blue overalls
- \*Pre-stained with "mud"



**Black Shorts** 

(4) Pairs black knee length shorts with elastic waist

# Costumes (additional)



Flying Ace Bomber Hat

(1) Brown fur-lined bomber hat with fastener buckle



**Snoopy Noses** 

(2) Black silicone noses



**Snoopy's Shoes** 

(1) Pair men's size 10 white slip-on shoes with rubber soles



**Rabbit Hunting Helmet** 

[1] Plastic horned helmet with blonde braids

# **Props**



**Baseball Gloves** 



**Baseball Hats** 



Beethoven's Birthday Wooden Sign



**Mount Rushmore Wooden Heads** 



Backpacks (12, various colors)

## **Set Pieces**





#### **Snoopy's House**

60 inches tall 52 inches at widest point 54 inches from front to back 32 inches x 20 inches door opening

Includes step rails, (4) interior footbrakes, and bullet holes on one side

#### Schroeder's Piano

Rests on 3 legs
~36 inches at longest point
~24 inches at widest point
\*Keys are not functional and cannot be removed







#### Mailbox

64 inches tall
~20 inches from front to back
Flag is functional
Magnet closure
Anchored on plywood platform with 4
small rotating casters
\*Does not include Valentin