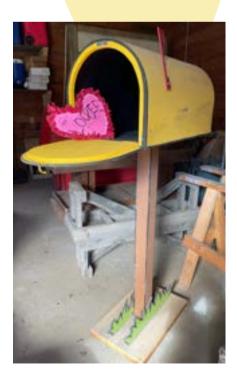

#### Mailbox

64 inches tall
~20 inches from front to back
Flag is functional
Magnet closure
Anchored on plywood platform with 4
small rotating casters
\*Does not include Valentine