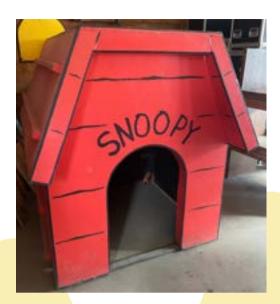

#### **Snoopy's House**

60 inches tall 52 inches at widest point 54 inches from front to back 32 inches x 20 inches door opening

Includes step rails, (4) interior footbrakes, and bullet holes on one side