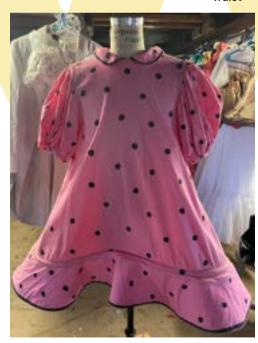

Sally Brown

(1) Pink dress with black polka-dots and collar

**Lucy Van Pelt** 

(1) Blue dress with black detailing and ruffled collar