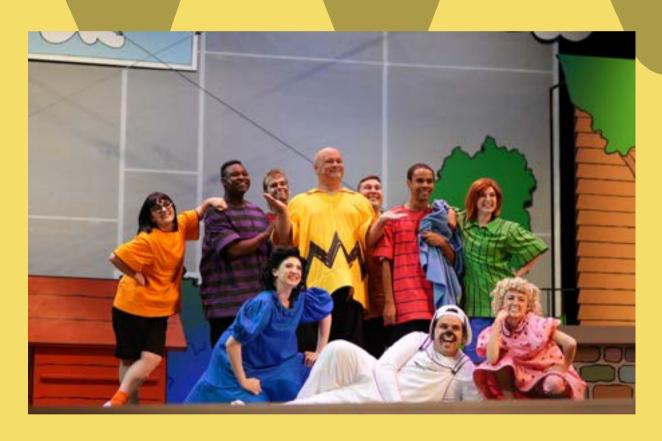

# Costumes

Linus Van Pelt

(1) Red t-shirt with black horizontal pinstripes

**Charlie Brown** 

- (1) Yellow t-shirt with black zigzag stripe
- (1) Pair black shorts with elastic waist

Schroeder

(1) Purple t-shirt with black horizontal stripes

Sally Brown

(1) Pink dress with black polka-dots and collar

**Lucy Van Pelt** 

(1) Blue dress with black detailing and ruffled collar

### Costumes

**Peppermint Patty** 

- (1) Green collared shirt with vertical black pinstripes
- (1) Pair blue shorts with elastic waist

Marcy

(1) Orange t-shirt with black piping

**Shermy** 

(1) Brown collared button-down shirt with black piping

**Pigpen** 

- [1] Red t-shirt with black piping
- (1) Pair dark blue overalls
- \*Pre-stained with "mud"

**Black Shorts** 

(4) Pairs black knee length shorts with elastic waist