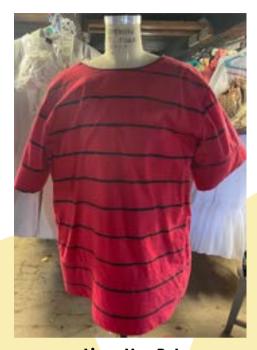

# Costumes

Linus Van Pelt

(1) Red t-shirt with black horizontal pinstripes

**Charlie Brown** 

- (1) Yellow t-shirt with black zigzag stripe
- (1) Pair black shorts with elastic waist

Schroeder

(1) Purple t-shirt with black horizontal stripes