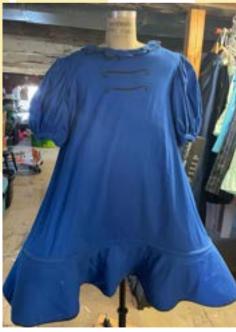

Sally Brown

(1) Pink dress with black polka-dots and collar

**Lucy Van Pelt** 

(1) Blue dress with black detailing and ruffled collar