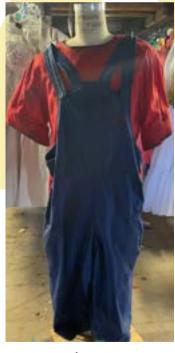

**Pigpen** 

- [1] Red t-shirt with black piping
- (1) Pair dark blue overalls
- \*Pre-stained with "mud"

**Black Shorts** 

(4) Pairs black knee length shorts with elastic waist