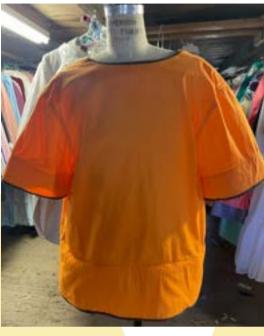

### Costumes

**Peppermint Patty** 

- (1) Green collared shirt with vertical black pinstripes
- (1) Pair blue shorts with elastic waist

Marcy

(1) Orange t-shirt with black piping

**Shermy** 

(1) Brown collared button-down shirt with black piping