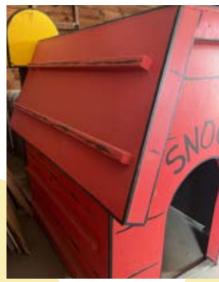

#### **Snoopy's House**

60 inches tall 52 inches at widest point 54 inches from front to back 32 inches x 20 inches door opening

Includes step rails, (4) interior footbrakes, and bullet holes on one side