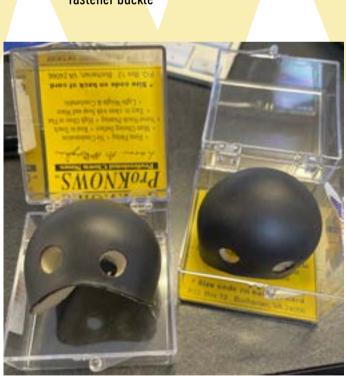

# Costumes (additional)

Flying Ace Bomber Hat

(1) Brown fur-lined bomber hat with fastener buckle

**Snoopy Noses** 

(2) Black silicone noses

**Snoopy's Shoes** 

(1) Pair men's size 10 white slip-on shoes with rubber soles