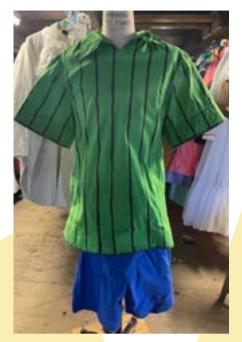

### Costumes

**Peppermint Patty** 

- (1) Green collared shirt with vertical black pinstripes
- (1) Pair blue shorts with elastic waist

Marcy

(1) Orange t-shirt with black piping

**Shermy** 

(1) Brown collared button-down shirt with black piping