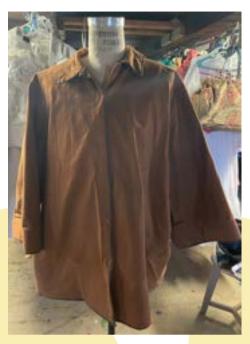

### Costumes

**Peppermint Patty** 

- (1) Green collared shirt with vertical black pinstripes
- (1) Pair blue shorts with elastic waist

Marcy

(1) Orange t-shirt with black piping

**Shermy** 

(1) Brown collared button-down shirt with black piping