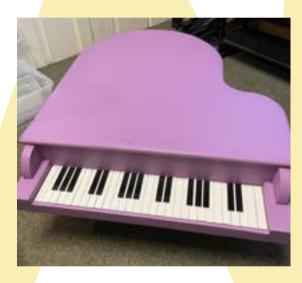

#### Schroeder's Piano

Rests on 3 legs
~36 inches at longest point
~24 inches at widest point
\*Keys are not functional and cannot be removed