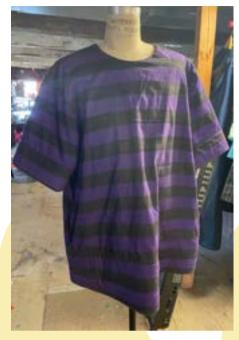

# Costumes

Linus Van Pelt

(1) Red t-shirt with black horizontal pinstripes

**Charlie Brown** 

- (1) Yellow t-shirt with black zigzag stripe
- (1) Pair black shorts with elastic waist

Schroeder

(1) Purple t-shirt with black horizontal stripes